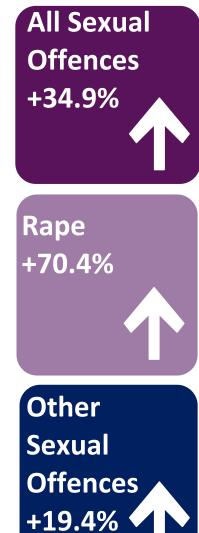

## Statistical Bulletin: Cases Involving Sexual Offences 2015/16 - 2018/19

Files received % change from 2015/16 to 2018/19

| Percentage of decisions issued for prosecution<br>or diversion from 2015/16 - 2018/19 |        |         |                               |        | 100%         | Crown Co                                  |
|---------------------------------------------------------------------------------------|--------|---------|-------------------------------|--------|--------------|-------------------------------------------|
| 35.8<br>38.7<br>25.1                                                                  | fences |         |                               | 80% -  | 72.8<br>68.3 |                                           |
| 27.4                                                                                  |        |         | 2                             | 015/16 | 60% +        |                                           |
| 26.1<br>25.3                                                                          | Rape   |         | 2016/17<br>2017/18<br>2018/19 |        | 40% +        |                                           |
| 15.4                                                                                  | nape   |         |                               |        | 20% -        |                                           |
| 40.1<br>44.7<br>31.6<br>35.1 Other Sexual Offences                                    |        |         |                               |        | L            | All sexual offe<br>% Convicted<br>offence |
| 20% 40% 60% 80% 100%                                                                  |        |         |                               | 100%   | Magistrat    |                                           |
| Median calendar days to issue a decision for <u>rape offences</u>                     |        | 2015/16 | 2018/19                       | Change | 80%          | 0                                         |
| Indictable                                                                            |        | 154     | 226                           | 1      | 60%          | 61.8<br>52.7                              |
| No Prosecution                                                                        |        | 29      | 74                            | 1      | 40%          |                                           |
|                                                                                       |        |         |                               |        | 20%          |                                           |
| Median calendar days to issue a decision for <u>other sexual offences</u>             |        | 2015/16 | 2018/19                       | Change |              |                                           |
| Indictable                                                                            |        | 134     | 273                           | 1      |              | 2015/16                                   |
| Summary                                                                               |        | 21      | 43                            | 1      | ·            | Sexual of                                 |
| No Prosecution                                                                        |        | 27      | 56                            | 1      | -            | Sexual off<br>sexual off                  |