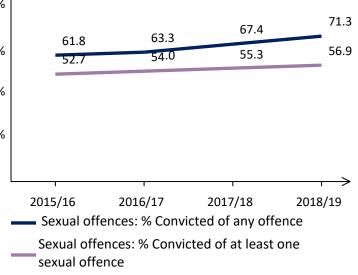

## Statistical Bulletin: Cases Involving Sexual Offences 2015/16 - 2018/19

Files received % change from 2015/16 to 2018/19

| Percentage of decisions issued for prosecution<br>or diversion from 2015/16 - 2018/19 |        |         |                               |        | 100%         | Crown Co                                  |
|---------------------------------------------------------------------------------------|--------|---------|-------------------------------|--------|--------------|-------------------------------------------|
| 35.8<br>38.7<br>25.1                                                                  | fences |         |                               | 80% -  | 72.8<br>68.3 |                                           |
| 27.4                                                                                  |        |         | 2                             | 015/16 | 60% +        |                                           |
| 26.1<br>25.3                                                                          | Rape   |         | 2016/17<br>2017/18<br>2018/19 |        | 40% +        |                                           |
| 15.4                                                                                  | nape   |         |                               |        | 20% -        |                                           |
| 40.1<br>44.7<br>31.6<br>35.1 Other Sexual Offences                                    |        |         |                               |        | L            | All sexual offe<br>% Convicted<br>offence |
| 20% 40% 60% 80% 100%                                                                  |        |         |                               | 100%   | Magistrat    |                                           |
| Median calendar days to issue a decision for <u>rape offences</u>                     |        | 2015/16 | 2018/19                       | Change | 80%          | 0                                         |
| Indictable                                                                            |        | 154     | 226                           | 1      | 60%          | 61.8<br>52.7                              |
| No Prosecution                                                                        |        | 29      | 74                            | 1      | 40%          |                                           |
|                                                                                       |        |         |                               |        | 20%          |                                           |
| Median calendar days to issue a decision for <u>other sexual offences</u>             |        | 2015/16 | 2018/19                       | Change |              |                                           |
| Indictable                                                                            |        | 134     | 273                           | 1      |              | 2015/16                                   |
| Summary                                                                               |        | 21      | 43                            | 1      | ·            | Sexual of                                 |
| No Prosecution                                                                        |        | 27      | 56                            | 1      | -            | Sexual off<br>sexual off                  |