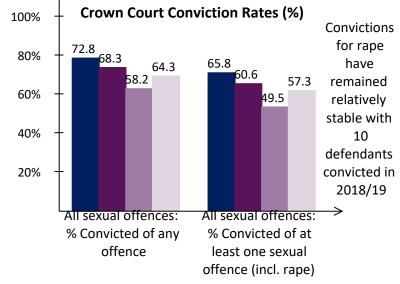

## Statistical Bulletin: Cases Involving Sexual Offences 2015/16 - 2018/19

Files received % change from 2015/16 to 2018/19

| Percentage of decisions issued for prosecution<br>or diversion from 2015/16 - 2018/19 |        |         |                               |        | 100%         | Crown Co                                  |
|---------------------------------------------------------------------------------------|--------|---------|-------------------------------|--------|--------------|-------------------------------------------|
| 35.8<br>38.7<br>25.1                                                                  | fences |         |                               | 80% -  | 72.8<br>68.3 |                                           |
| 27.4                                                                                  |        |         | 2                             | 015/16 | 60% +        |                                           |
| 26.1<br>25.3                                                                          | Rape   |         | 2016/17<br>2017/18<br>2018/19 |        | 40% +        |                                           |
| 15.4                                                                                  | nape   |         |                               |        | 20% -        |                                           |
| 40.1<br>44.7<br>31.6<br>35.1 Other Sexual Offences                                    |        |         |                               |        | L            | All sexual offe<br>% Convicted<br>offence |
| 20% 40% 60% 80% 100%                                                                  |        |         |                               | 100%   | Magistrat    |                                           |
| Median calendar days to issue a decision for <u>rape offences</u>                     |        | 2015/16 | 2018/19                       | Change | 80%          | 0                                         |
| Indictable                                                                            |        | 154     | 226                           | 1      | 60%          | 61.8<br>52.7                              |
| No Prosecution                                                                        |        | 29      | 74                            | 1      | 40%          |                                           |
|                                                                                       |        |         |                               |        | 20%          |                                           |
| Median calendar days to issue a decision for <u>other sexual offences</u>             |        | 2015/16 | 2018/19                       | Change |              |                                           |
| Indictable                                                                            |        | 134     | 273                           | 1      |              | 2015/16                                   |
| Summary                                                                               |        | 21      | 43                            | 1      | ·            | Sexual of                                 |
| No Prosecution                                                                        |        | 27      | 56                            | 1      | -            | Sexual off<br>sexual off                  |