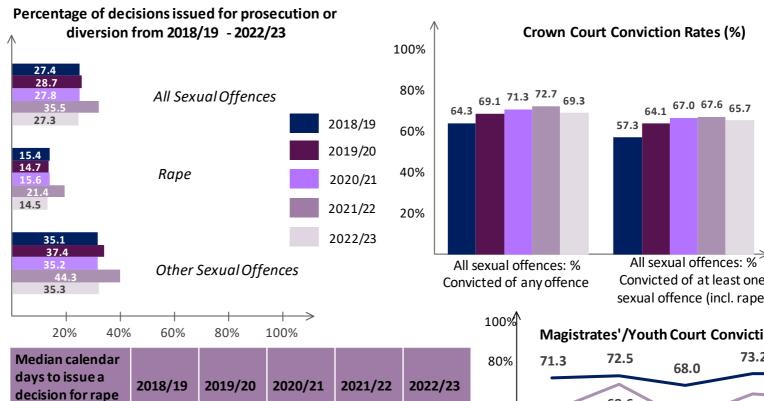

## All Sexual Offences +16.6%

Rape +12.1%

offences Indictable

No Prosecution

Median calendar

decision for <u>other</u> sexual offences

days to issue a

Indictable

36

36

| ed of any offence |                   |                        | Convicted of at least one sexual offence (incl. rape) |                         |          |  |
|-------------------|-------------------|------------------------|-------------------------------------------------------|-------------------------|----------|--|
| 100%              | Magistr           | ates'/You              | th Court Co                                           | onviction R             | ates (%) |  |
| 80%               | 71.3              | 72.5                   | 68.0                                                  | 73.2                    | 73.6     |  |
| 60%               | F5.0              | 68.6                   |                                                       | 64.2                    | 62.5     |  |
| 40%               | 56.9              |                        | 53.1                                                  |                         |          |  |
| 20%               |                   |                        |                                                       |                         |          |  |
|                   | 1                 | T                      |                                                       |                         |          |  |
|                   | 2018/19<br>Sexual | 2019/20<br>offences: % | •                                                     | 2021/22<br>of any offer | •        |  |
|                   | SC/GG.            | J J                    |                                                       | J. J , OII C.           |          |  |

Sexual offences: % Convicted of at least one

sexual offence